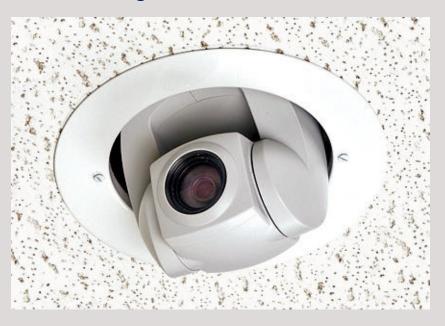

## CeilingVIEW<sup>™</sup> 70 PTZ Camera

PRODUCT INFO:

CeilingVIEW 70 PTZ Camera 999-2304-000 NTSC 999-2304-001 PAL

#### What's in the box?

- · CeilingVIEW 70 PTZ Camera Module
- Sony RM-EV 100 Remote Controller
- · White trim ring with IR Sensor
- Quick-Connect Box
- Power Supply
- S-Video Cable
- (2) Adjustable Ceiling tile support rails
- RJ-45 to DB9 EZCamera Control Adapter
- Mounting Hardware