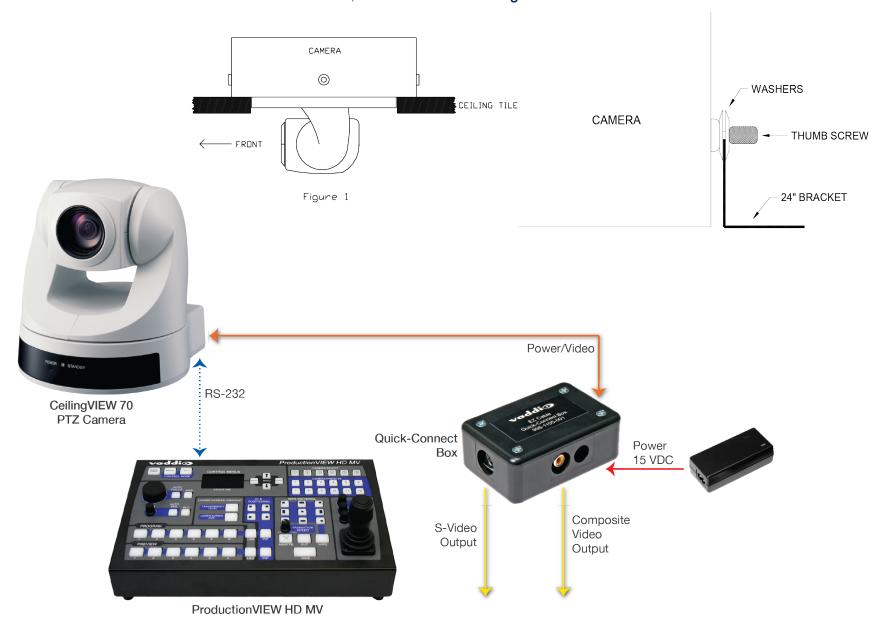

#### What's in the box?

- · CeilingVIEW 70 PTZ Camera Module
- Sony RM-EV 100 Remote Controller
- · White trim ring with IR Sensor
- Quick-Connect Box
- Power Supply
- S-Video Cable
- (2) Adjustable Ceiling tile support rails
- RJ-45 to DB9 EZCamera Control Adapter
- Mounting Hardware